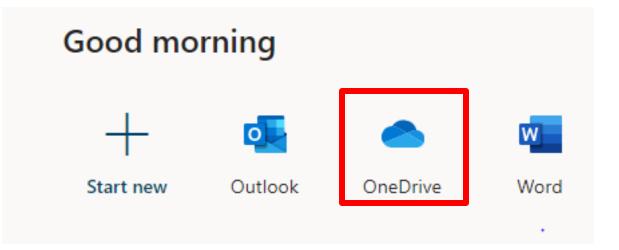

### Go to One Drive

### Welcome to OneDrive

Put your work files in OneDrive to get to them from any device.