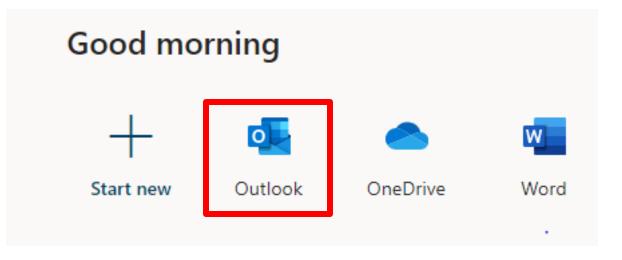

? Create one! |      |
|                         |      |
|                         | Next |

#### Click here to sign Into Office365



### **Office365 Main Applications**



# To open the software, double L-click to select the one you choose.



### Go to One Drive



# All of your uploaded Files and Folders are located here.



### Welcome to OneDrive

Put your work files in OneDrive to get to them from any device.





### Locating your Files



## You will see any uploaded File or folder in this location.



### **Uploading Documents or Folders**

#### Select Upload

 OneDrive

 + New ∨ ↑ Upload ∨ ♀ Sync 𝔥 Automate ∨

OR

#### Drag and Drop

- Open up a file folder
- Drag documents into one drive
- Files and folders will appear.

### Use these methods to upload documents



### Email



### Click on the Outlook icon to open.



### Teams



# The 'Teams' web version will open when this link is clicked.

If you'd like to download the full software, click here: Teams Download



### Help Desk Contact Information

- Phone: (857) 701-1555 or x1555
- Email: <u>helpdesk@rcc.mass.edu</u>
- Website: Helpdesk.rcc.mass.edu