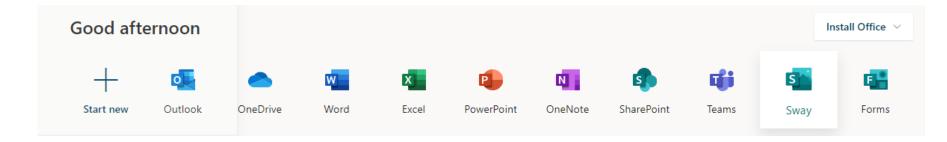

### **Office365 Main Applications**

# To open the software, double L-click to select the one you choose.