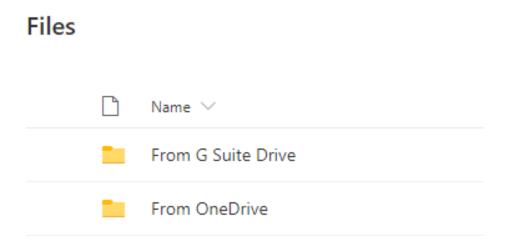

### Locating your Files

## You will see any uploaded File or folder in this location.